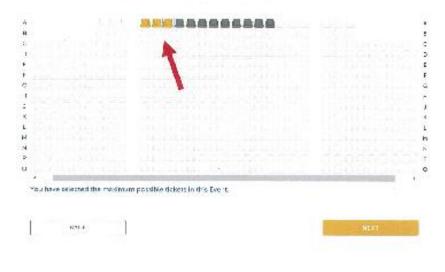

Step 4: Toggle over the three seats you would like to select. They will turn orange. Please do not leave gaps between families. Click 'NEXT' once selected.

| enselved reads | CR CR CP        | 18.000 <b>11.000 11.000</b>                                                                                                                                                                                                                                                                                                                                                                                                                                                                                                                                                                                                                                                                                                                                                                                                                                                                                                                                                                                                                                                                                                                                                                                                                                                                                                                                                                                                                                                                                                                                                                                                                                                                                                                                                                                                                                                                                                                                                                                                                                                                                                    |      |
|----------------|-----------------|--------------------------------------------------------------------------------------------------------------------------------------------------------------------------------------------------------------------------------------------------------------------------------------------------------------------------------------------------------------------------------------------------------------------------------------------------------------------------------------------------------------------------------------------------------------------------------------------------------------------------------------------------------------------------------------------------------------------------------------------------------------------------------------------------------------------------------------------------------------------------------------------------------------------------------------------------------------------------------------------------------------------------------------------------------------------------------------------------------------------------------------------------------------------------------------------------------------------------------------------------------------------------------------------------------------------------------------------------------------------------------------------------------------------------------------------------------------------------------------------------------------------------------------------------------------------------------------------------------------------------------------------------------------------------------------------------------------------------------------------------------------------------------------------------------------------------------------------------------------------------------------------------------------------------------------------------------------------------------------------------------------------------------------------------------------------------------------------------------------------------------|------|
|                |                 | 6044                                                                                                                                                                                                                                                                                                                                                                                                                                                                                                                                                                                                                                                                                                                                                                                                                                                                                                                                                                                                                                                                                                                                                                                                                                                                                                                                                                                                                                                                                                                                                                                                                                                                                                                                                                                                                                                                                                                                                                                                                                                                                                                           | -    |
|                |                 |                                                                                                                                                                                                                                                                                                                                                                                                                                                                                                                                                                                                                                                                                                                                                                                                                                                                                                                                                                                                                                                                                                                                                                                                                                                                                                                                                                                                                                                                                                                                                                                                                                                                                                                                                                                                                                                                                                                                                                                                                                                                                                                                | -    |
|                |                 |                                                                                                                                                                                                                                                                                                                                                                                                                                                                                                                                                                                                                                                                                                                                                                                                                                                                                                                                                                                                                                                                                                                                                                                                                                                                                                                                                                                                                                                                                                                                                                                                                                                                                                                                                                                                                                                                                                                                                                                                                                                                                                                                |      |
|                |                 | 10 H (b)                                                                                                                                                                                                                                                                                                                                                                                                                                                                                                                                                                                                                                                                                                                                                                                                                                                                                                                                                                                                                                                                                                                                                                                                                                                                                                                                                                                                                                                                                                                                                                                                                                                                                                                                                                                                                                                                                                                                                                                                                                                                                                                       | =    |
|                |                 | and the second s |      |
|                |                 |                                                                                                                                                                                                                                                                                                                                                                                                                                                                                                                                                                                                                                                                                                                                                                                                                                                                                                                                                                                                                                                                                                                                                                                                                                                                                                                                                                                                                                                                                                                                                                                                                                                                                                                                                                                                                                                                                                                                                                                                                                                                                                                                |      |
|                |                 |                                                                                                                                                                                                                                                                                                                                                                                                                                                                                                                                                                                                                                                                                                                                                                                                                                                                                                                                                                                                                                                                                                                                                                                                                                                                                                                                                                                                                                                                                                                                                                                                                                                                                                                                                                                                                                                                                                                                                                                                                                                                                                                                | 1    |
|                |                 |                                                                                                                                                                                                                                                                                                                                                                                                                                                                                                                                                                                                                                                                                                                                                                                                                                                                                                                                                                                                                                                                                                                                                                                                                                                                                                                                                                                                                                                                                                                                                                                                                                                                                                                                                                                                                                                                                                                                                                                                                                                                                                                                | 8    |
|                |                 |                                                                                                                                                                                                                                                                                                                                                                                                                                                                                                                                                                                                                                                                                                                                                                                                                                                                                                                                                                                                                                                                                                                                                                                                                                                                                                                                                                                                                                                                                                                                                                                                                                                                                                                                                                                                                                                                                                                                                                                                                                                                                                                                | 2    |
|                |                 |                                                                                                                                                                                                                                                                                                                                                                                                                                                                                                                                                                                                                                                                                                                                                                                                                                                                                                                                                                                                                                                                                                                                                                                                                                                                                                                                                                                                                                                                                                                                                                                                                                                                                                                                                                                                                                                                                                                                                                                                                                                                                                                                | 2    |
|                |                 |                                                                                                                                                                                                                                                                                                                                                                                                                                                                                                                                                                                                                                                                                                                                                                                                                                                                                                                                                                                                                                                                                                                                                                                                                                                                                                                                                                                                                                                                                                                                                                                                                                                                                                                                                                                                                                                                                                                                                                                                                                                                                                                                |      |
|                |                 |                                                                                                                                                                                                                                                                                                                                                                                                                                                                                                                                                                                                                                                                                                                                                                                                                                                                                                                                                                                                                                                                                                                                                                                                                                                                                                                                                                                                                                                                                                                                                                                                                                                                                                                                                                                                                                                                                                                                                                                                                                                                                                                                | 5    |
|                |                 |                                                                                                                                                                                                                                                                                                                                                                                                                                                                                                                                                                                                                                                                                                                                                                                                                                                                                                                                                                                                                                                                                                                                                                                                                                                                                                                                                                                                                                                                                                                                                                                                                                                                                                                                                                                                                                                                                                                                                                                                                                                                                                                                | 5    |
|                |                 |                                                                                                                                                                                                                                                                                                                                                                                                                                                                                                                                                                                                                                                                                                                                                                                                                                                                                                                                                                                                                                                                                                                                                                                                                                                                                                                                                                                                                                                                                                                                                                                                                                                                                                                                                                                                                                                                                                                                                                                                                                                                                                                                |      |
|                |                 |                                                                                                                                                                                                                                                                                                                                                                                                                                                                                                                                                                                                                                                                                                                                                                                                                                                                                                                                                                                                                                                                                                                                                                                                                                                                                                                                                                                                                                                                                                                                                                                                                                                                                                                                                                                                                                                                                                                                                                                                                                                                                                                                | 0.   |
|                | No. IN ALCOHOLD | er stellt state in die beend                                                                                                                                                                                                                                                                                                                                                                                                                                                                                                                                                                                                                                                                                                                                                                                                                                                                                                                                                                                                                                                                                                                                                                                                                                                                                                                                                                                                                                                                                                                                                                                                                                                                                                                                                                                                                                                                                                                                                                                                                                                                                                   | 10 C |
|                | car to an state | ALCONTROLLY DELEVER.                                                                                                                                                                                                                                                                                                                                                                                                                                                                                                                                                                                                                                                                                                                                                                                                                                                                                                                                                                                                                                                                                                                                                                                                                                                                                                                                                                                                                                                                                                                                                                                                                                                                                                                                                                                                                                                                                                                                                                                                                                                                                                           |      |

## Steps for purchasing tickets to the SENIOR Production

Step 1: Type in Google: https://www.trybooking.com/BAZEK

Step: Click 'Book Now.'

Step 3: Select the quantity of Adult/Child Tickets.

Step 4: Toggle over the three seats you would like to select. They will turn orange. Please do not leave gaps between families. Click 'NEXT' once selected.