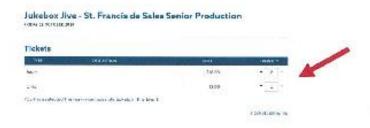

## Steps for purchasing tickets to the SENIOR Production

Step 1: Type in Google: https://www.trybooking.com/BAZEK

Step: Click 'Book Now.'

Step 3: Select the quantity of Adult/Child Tickets.

Step 4: Toggle over the three seats you would like to select. They will turn orange. Please do not leave gaps between families. Click 'NEXT' once selected.

Step 5: Type in your full name in the box and click 'NEXT.'

| 0 |   |
|---|---|
|   |   |
|   | K |
|   | - |

## Step 6: Check over your cart.

| Contract of the local division of the local | 1999 B                                                        | wood                        | TROUG<br>ING | DOING: |                         |
|-------------------------------------------------------------------------------------------------------------------------------------------------------------------------------------------------------------------------------------------------------------------------------------------------------------------------------------------------------------------------------------------------------------------------------------------------------------------------------------------------------------------------------------------------------------------------------------------------------------------------------------------------------------------------------------------------------------------------------------------------------------------------------------------------------------------------------------------------------------------------------------------------------------------------------------------------------------------------------------------------------------------------------------------------------------------------------------------------------------------------------------------------------------------------------------------------------------------------------------------------------------------------------------------------------------------------------------------------------------------------------------------------------------------------------------------------------------------------------------------------------------------------------------------------------------------------------------------------------------------------------------------------------------------------------------------------------------------------------------------------------------------------------------------------------------------------------------------------------------------------------------------------------------------------------------------------------------------------------------------------------------------------------------------------------------------------------------------------------------------------------|---------------------------------------------------------------|-----------------------------|--------------|--------|-------------------------|
| NCAR.                                                                                                                                                                                                                                                                                                                                                                                                                                                                                                                                                                                                                                                                                                                                                                                                                                                                                                                                                                                                                                                                                                                                                                                                                                                                                                                                                                                                                                                                                                                                                                                                                                                                                                                                                                                                                                                                                                                                                                                                                                                                                                                         | Andre 12 Der sone (128 A 32 M)<br>Strong – Samt W22 MP        | <br>2000                    | 1.03         | 41.08  | ×                       |
| . 10                                                                                                                                                                                                                                                                                                                                                                                                                                                                                                                                                                                                                                                                                                                                                                                                                                                                                                                                                                                                                                                                                                                                                                                                                                                                                                                                                                                                                                                                                                                                                                                                                                                                                                                                                                                                                                                                                                                                                                                                                                                                                                                          | Andry 12 Decision (2018 + 32 Ani<br>Territory = Decision(2018 | <br>12                      | 335          | 3.98   | ×                       |
| AA 900 10015                                                                                                                                                                                                                                                                                                                                                                                                                                                                                                                                                                                                                                                                                                                                                                                                                                                                                                                                                                                                                                                                                                                                                                                                                                                                                                                                                                                                                                                                                                                                                                                                                                                                                                                                                                                                                                                                                                                                                                                                                                                                                                                  | 040-01-000-00010                                              | 717                         |              |        | 210a<br>10 10           |
|                                                                                                                                                                                                                                                                                                                                                                                                                                                                                                                                                                                                                                                                                                                                                                                                                                                                                                                                                                                                                                                                                                                                                                                                                                                                                                                                                                                                                                                                                                                                                                                                                                                                                                                                                                                                                                                                                                                                                                                                                                                                                                                               |                                                               | Denie i<br>Denie i<br>TOTAL |              |        | 10 10<br>10 10<br>10 10 |