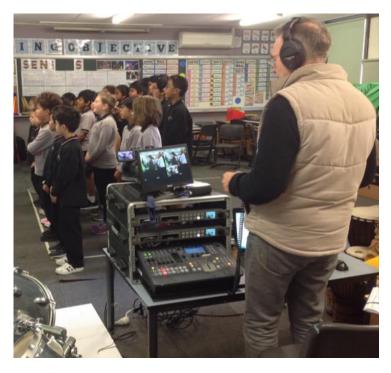

#### **Sound Engineer Recording**

Michael Lawton (sound engineer) recorded each Home Group singing their song for the 2019 Productions today. The purpose of recording vocals is because it is quite easy to forget to sing while performing. It was an incredible experience for the children as well as the staff! I was taken away with how well the children performed. Michael commented on how amazing the children were singing and how well behaved they were. I will be receiving a copy of the recordings in the next week and each Home Group will be rehearsing with these copies.